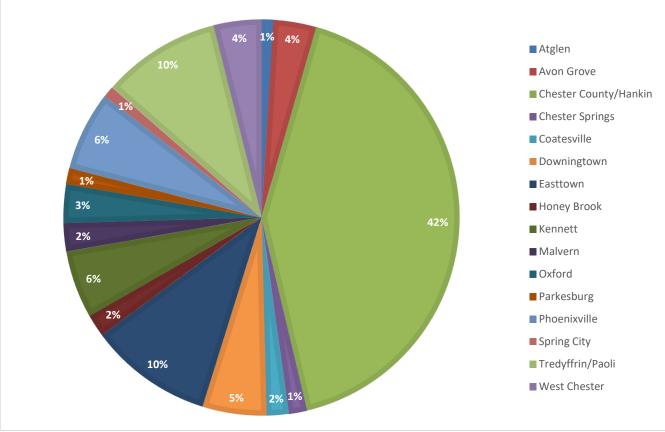

| January 2023 Circulation |        |           |        |
|--------------------------|--------|-----------|--------|
|                          | Sierra | OverDrive | Total  |
| Atglen                   | 2029   | 927       | 2956   |
| Avon Grove               | 8272   | 2453      | 10725  |
| Chester County/Hankin    | 94014  | 34183     | 128197 |
| Chester Springs          | 2295   | 2251      | 4546   |
| Coatesville              | 4312   | 1218      | 5530   |
| Downingtown              | 12785  | 3159      | 15944  |
| Easttown                 | 17108  | 13730     | 30838  |
| Honey Brook              | 5186   | 495       | 5681   |
| Kennett                  | 9363   | 7518      | 16881  |
| Malvern                  | 5238   | 1818      | 7056   |
| Oxford                   | 7428   | 2198      | 9626   |
| Parkesburg               | 3382   | 680       | 4062   |
| Phoenixville             | 13496  | 6371      | 19867  |
| Spring City              | 2375   | 407       | 2782   |
| Tredyffrin/Paoli         | 21318  | 8339      | 29657  |
| West Chester             | 9461   | 2489      | 11950  |
| TOTAL                    | 218062 | 88236     | 306298 |