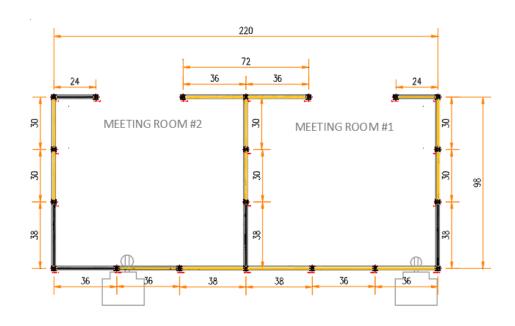

#### V. Old Business – Discussion Items

| a. Furniture Quotes- Lara Lorenzi     | 20 minutes |
|---------------------------------------|------------|
| b. Director Evaluation- Lauren Eustis | 10 minutes |
| d. Other old business?                | 5 minutes  |

#### **NEW BUSINESS**

- <u>Furniture Quotes:</u> Lara Lorenzi opened the discussion by confirming to the Library Board that USB charging ports on the furniture design can be ordered separately and that she awaits additional information. Ms. Lorenzi then updated the Board with respect to the two (2) estimates for upper-level furniture design, replacement and reconfiguration, one from Benjamin Roberts, Ltd., the other from J.P. Jay Associates. Ms. Lorenzi indicated that both offered similar designs, with the greatest difference being in small areas and the suggested approach to the same. Ms. Lorenzi suggested the quotes were not too far apart, and noted that J.P. Jay Associates was not asked to provide a quote for the Passport office. She noted that funding was expected to come from current Library funds. Steve Hirsch requested and Ms. Lorenzi agreed to approach Benajmin Roberts, Ltd. to update its quote with more flexible seating and updated charging ports, and approach J.P. Jay Associates to update its quote with regard to updated charging ports.
- <u>2023 2026 Strategic Plan</u>: Lara Lorenzi highlighted the draft plan circulated to the Library Board, broken down into several goals with supporting initiatives, success measures and the like. Lauren Eustis found the outdoor seating area initiative within the future library building goal to be intriguing; Ms. Eustis also noted a lack of outreach to elected officials. Steve Hirsch commented that the Mission Statement, and specifically the language "provide access," was not strong enough, does not accurately reflect the proactive nature of the Phoenixville Library, and agreed to draft a proposed update for Board consideration.
- <u>Budget Committee Update</u>: Mike English informed the Library Board that the Budget Committee of the Board had met to rework the submission requesting a five percent (5%) increase in funding from the Phoenixville Area School District, Mr. English suggested that the Board develop a strategy of managing Library financial assets in a more holistic fashion to encourage growth and savings. Lara Lorenzi indicated she would contact financial advisors Fred Hubler or Mike Polin as the Library Board may request to make a presentation at a future Library Board Meeting.
- <u>Officers Election</u>; Lauren Eustis indicated a need to formally elect certain proposed officers, as follows: Stephanie Allen, Vice President, and Mike English, Treasurer.