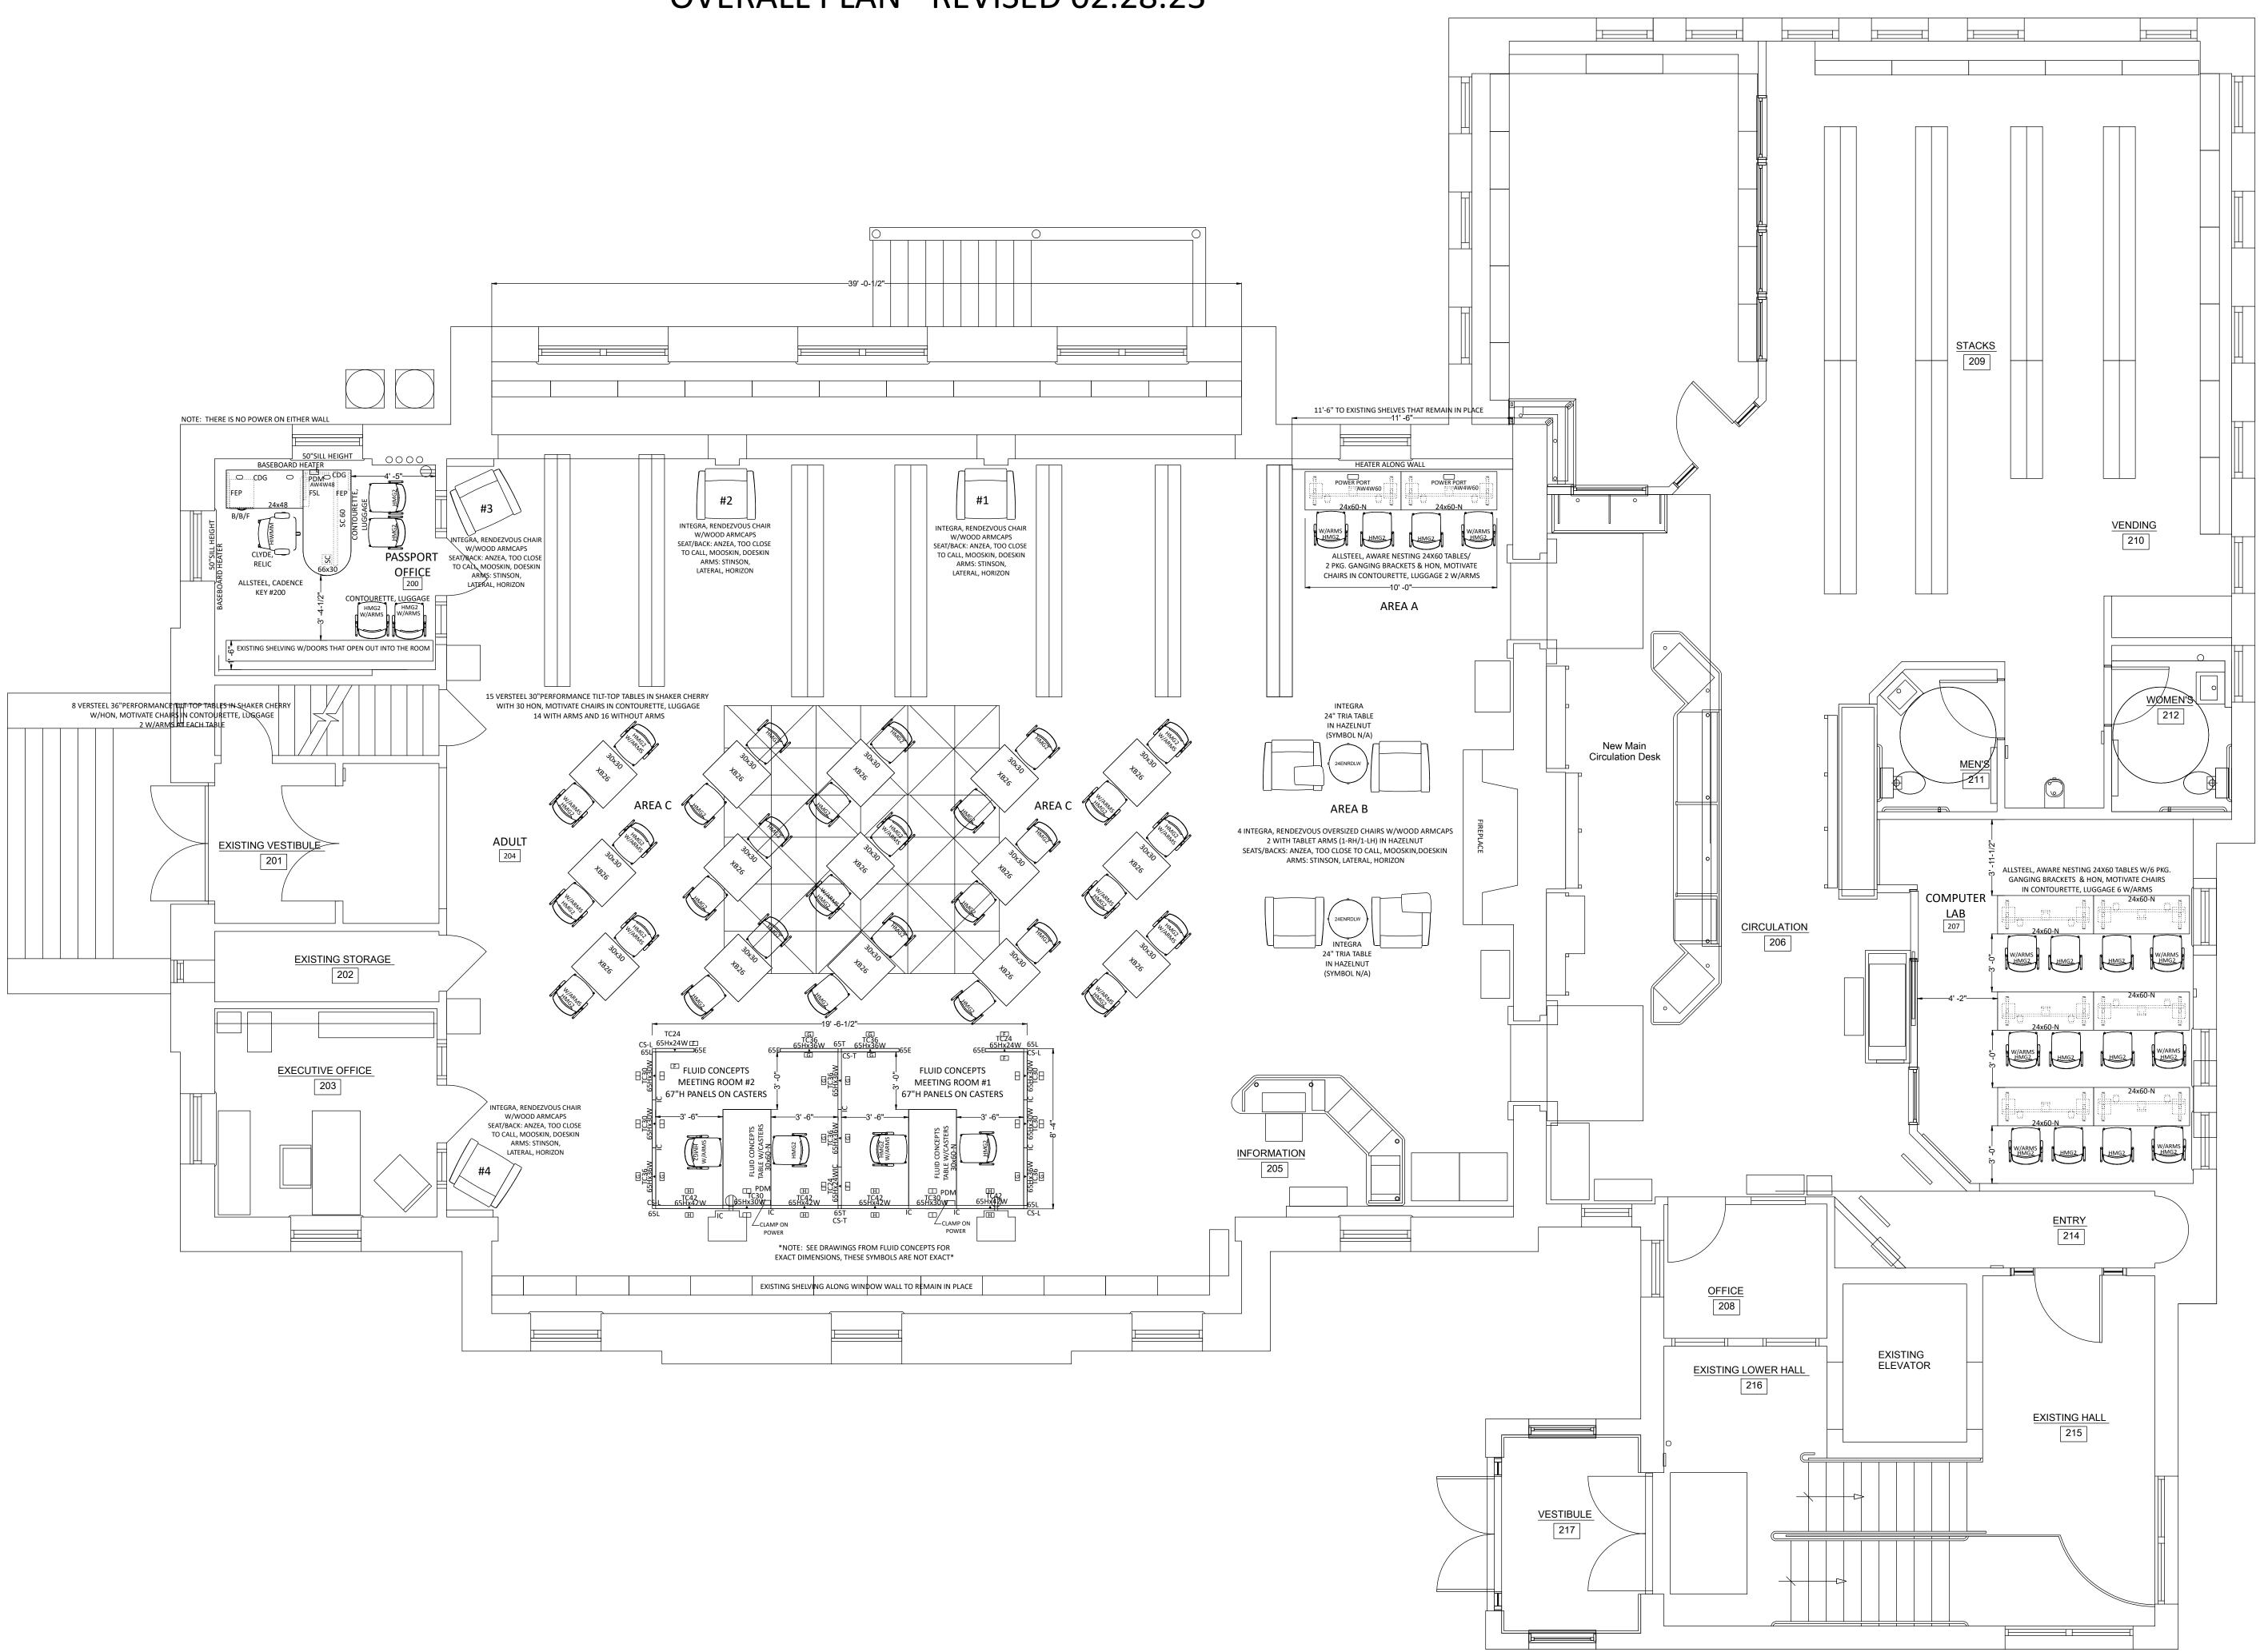

#### V. Old Business – Discussion Items

| a. Furniture Quotes- Lara Lorenzi     | 20 minutes |
|---------------------------------------|------------|
| b. Director Evaluation- Lauren Eustis | 10 minutes |
| d. Other old business?                | 5 minutes  |

#### **NEW BUSINESS**

- <u>Furniture Quotes:</u> Lara Lorenzi opened the discussion by confirming to the Library Board that USB charging ports on the furniture design can be ordered separately and that she awaits additional information. Ms. Lorenzi then updated the Board with respect to the two (2) estimates for upper-level furniture design, replacement and reconfiguration, one from Benjamin Roberts, Ltd., the other from J.P. Jay Associates. Ms. Lorenzi indicated that both offered similar designs, with the greatest difference being in small areas and the suggested approach to the same. Ms. Lorenzi suggested the quotes were not too far apart, and noted that J.P. Jay Associates was not asked to provide a quote for the Passport office. She noted that funding was expected to come from current Library funds. Steve Hirsch requested and Ms. Lorenzi agreed to approach Benajmin Roberts, Ltd. to update its quote with more flexible seating and updated charging ports, and approach J.P. Jay Associates to update its quote with regard to updated charging ports.
- <u>2023 2026 Strategic Plan</u>: Lara Lorenzi highlighted the draft plan circulated to the Library Board, broken down into several goals with supporting initiatives, success measures and the like. Lauren Eustis found the outdoor seating area initiative within the future library building goal to be intriguing; Ms. Eustis also noted a lack of outreach to elected officials. Steve Hirsch commented that the Mission Statement, and specifically the language "provide access," was not strong enough, does not accurately reflect the proactive nature of the Phoenixville Library, and agreed to draft a proposed update for Board consideration.
- <u>Budget Committee Update</u>: Mike English informed the Library Board that the Budget Committee of the Board had met to rework the submission requesting a five percent (5%) increase in funding from the Phoenixville Area School District, Mr. English suggested that the Board develop a strategy of managing Library financial assets in a more holistic fashion to encourage growth and savings. Lara Lorenzi indicated she would contact financial advisors Fred Hubler or Mike Polin as the Library Board may request to make a presentation at a future Library Board Meeting.
- <u>Officers Election</u>; Lauren Eustis indicated a need to formally elect certain proposed officers, as follows: Stephanie Allen, Vice President, and Mike English, Treasurer.