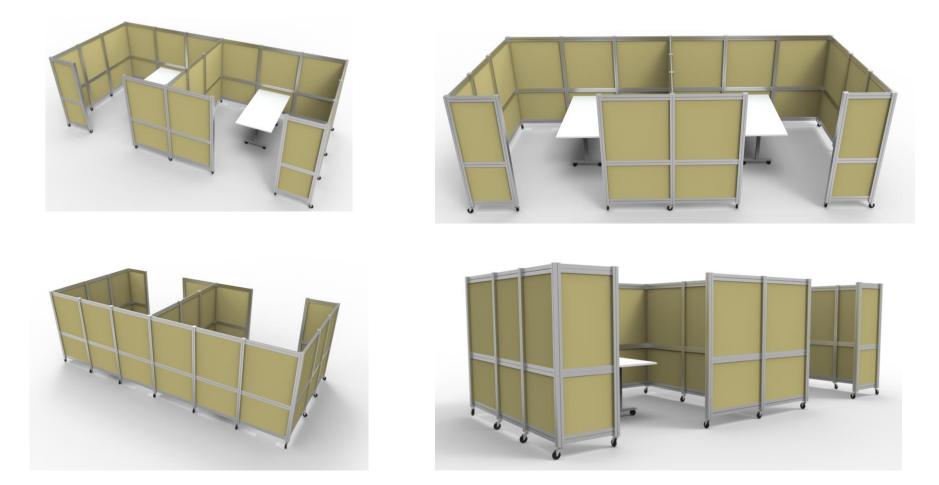

#### V. Old Business – Discussion Items

| a. Furniture Quotes- Lara Lorenzi     | 20 minutes |
|---------------------------------------|------------|
| b. Director Evaluation- Lauren Eustis | 10 minutes |
| d. Other old business?                | 5 minutes  |

#### **NEW BUSINESS**

- <u>Furniture Quotes:</u> Lara Lorenzi opened the discussion by confirming to the Library Board that USB charging ports on the furniture design can be ordered separately and that she awaits additional information. Ms. Lorenzi then updated the Board with respect to the two (2) estimates for upper-level furniture design, replacement and reconfiguration, one from Benjamin Roberts, Ltd., the other from J.P. Jay Associates. Ms. Lorenzi indicated that both offered similar designs, with the greatest difference being in small areas and the suggested approach to the same. Ms. Lorenzi suggested the quotes were not too far apart, and noted that J.P. Jay Associates was not asked to provide a quote for the Passport office. She noted that funding was expected to come from current Library funds. Steve Hirsch requested and Ms. Lorenzi agreed to approach Benajmin Roberts, Ltd. to update its quote with more flexible seating and updated charging ports, and approach J.P. Jay Associates to update its quote with regard to updated charging ports.
- <u>2023 2026 Strategic Plan</u>: Lara Lorenzi highlighted the draft plan circulated to the Library Board, broken down into several goals with supporting initiatives, success measures and the like. Lauren Eustis found the outdoor seating area initiative within the future library building goal to be intriguing; Ms. Eustis also noted a lack of outreach to elected officials. Steve Hirsch commented that the Mission Statement, and specifically the language "provide access," was not strong enough, does not accurately reflect the proactive nature of the Phoenixville Library, and agreed to draft a proposed update for Board consideration.
- <u>Budget Committee Update</u>: Mike English informed the Library Board that the Budget Committee of the Board had met to rework the submission requesting a five percent (5%) increase in funding from the Phoenixville Area School District, Mr. English suggested that the Board develop a strategy of managing Library financial assets in a more holistic fashion to encourage growth and savings. Lara Lorenzi indicated she would contact financial advisors Fred Hubler or Mike Polin as the Library Board may request to make a presentation at a future Library Board Meeting.
- <u>Officers Election</u>; Lauren Eustis indicated a need to formally elect certain proposed officers, as follows: Stephanie Allen, Vice President, and Mike English, Treasurer.