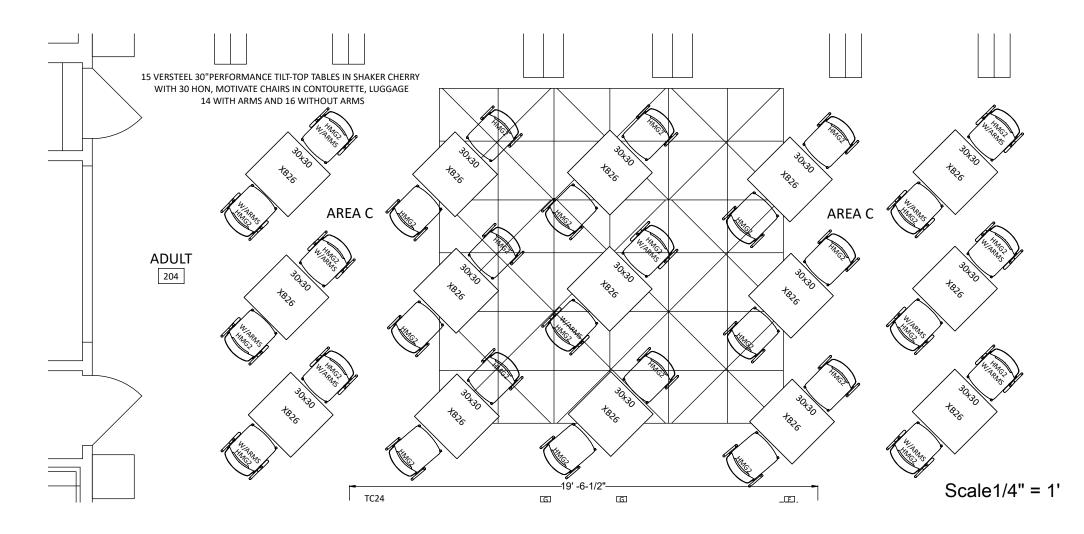

#### V. Old Business – Discussion Items

| a. Furniture Quotes- Lara Lorenzi     | 20 minutes |
|---------------------------------------|------------|
| b. Director Evaluation- Lauren Eustis | 10 minutes |
| d. Other old business?                | 5 minutes  |

#### **NEW BUSINESS**

- <u>Furniture Quotes:</u> Lara Lorenzi opened the discussion by confirming to the Library Board that USB charging ports on the furniture design can be ordered separately and that she awaits additional information. Ms. Lorenzi then updated the Board with respect to the two (2) estimates for upper-level furniture design, replacement and reconfiguration, one from Benjamin Roberts, Ltd., the other from J.P. Jay Associates. Ms. Lorenzi indicated that both offered similar designs, with the greatest difference being in small areas and the suggested approach to the same. Ms. Lorenzi suggested the quotes were not too far apart, and noted that J.P. Jay Associates was not asked to provide a quote for the Passport office. She noted that funding was expected to come from current Library funds. Steve Hirsch requested and Ms. Lorenzi agreed to approach Benajmin Roberts, Ltd. to update its quote with more flexible seating and updated charging ports, and approach J.P. Jay Associates to update its quote with regard to updated charging ports.
- <u>2023 2026 Strategic Plan</u>: Lara Lorenzi highlighted the draft plan circulated to the Library Board, broken down into several goals with supporting initiatives, success measures and the like. Lauren Eustis found the outdoor seating area initiative within the future library building goal to be intriguing; Ms. Eustis also noted a lack of outreach to elected officials. Steve Hirsch commented that the Mission Statement, and specifically the language "provide access," was not strong enough, does not accurately reflect the proactive nature of the Phoenixville Library, and agreed to draft a proposed update for Board consideration.
- <u>Budget Committee Update</u>: Mike English informed the Library Board that the Budget Committee of the Board had met to rework the submission requesting a five percent (5%) increase in funding from the Phoenixville Area School District, Mr. English suggested that the Board develop a strategy of managing Library financial assets in a more holistic fashion to encourage growth and savings. Lara Lorenzi indicated she would contact financial advisors Fred Hubler or Mike Polin as the Library Board may request to make a presentation at a future Library Board Meeting.
- <u>Officers Election</u>; Lauren Eustis indicated a need to formally elect certain proposed officers, as follows: Stephanie Allen, Vice President, and Mike English, Treasurer.