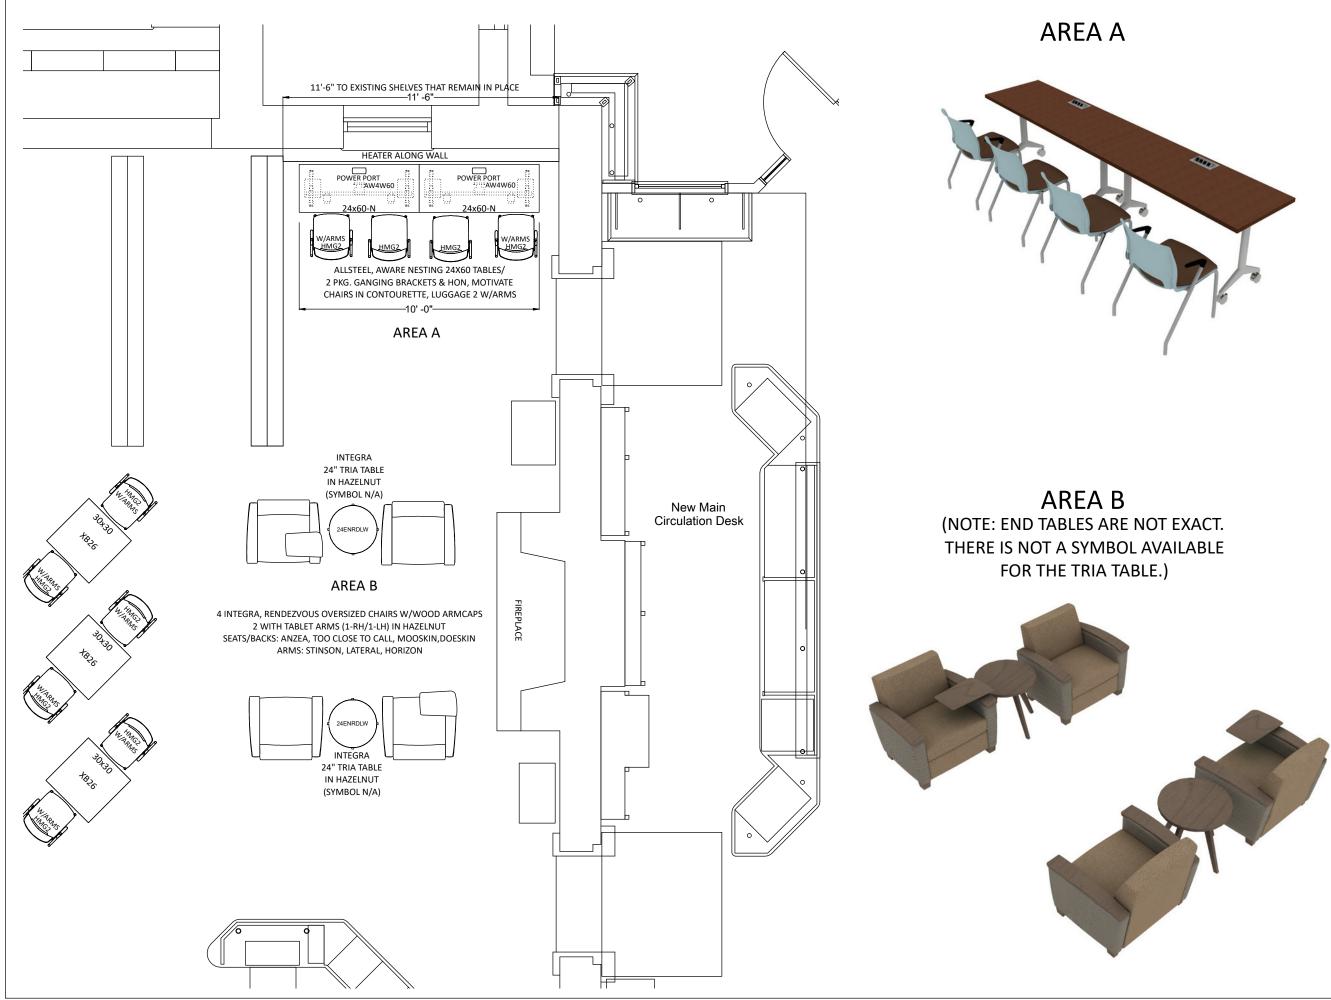

#### V. Old Business – Discussion Items

| a. Furniture Quotes- Lara Lorenzi     | 20 minutes |
|---------------------------------------|------------|
| b. Director Evaluation- Lauren Eustis | 10 minutes |
| d. Other old business?                | 5 minutes  |

#### **NEW BUSINESS**

- <u>Furniture Quotes:</u> Lara Lorenzi opened the discussion by confirming to the Library Board that USB charging ports on the furniture design can be ordered separately and that she awaits additional information. Ms. Lorenzi then updated the Board with respect to the two (2) estimates for upper-level furniture design, replacement and reconfiguration, one from Benjamin Roberts, Ltd., the other from J.P. Jay Associates. Ms. Lorenzi indicated that both offered similar designs, with the greatest difference being in small areas and the suggested approach to the same. Ms. Lorenzi suggested the quotes were not too far apart, and noted that J.P. Jay Associates was not asked to provide a quote for the Passport office. She noted that funding was expected to come from current Library funds. Steve Hirsch requested and Ms. Lorenzi agreed to approach Benajmin Roberts, Ltd. to update its quote with more flexible seating and updated charging ports, and approach J.P. Jay Associates to update its quote with regard to updated charging ports.
- <u>2023 2026 Strategic Plan</u>: Lara Lorenzi highlighted the draft plan circulated to the Library Board, broken down into several goals with supporting initiatives, success measures and the like. Lauren Eustis found the outdoor seating area initiative within the future library building goal to be intriguing; Ms. Eustis also noted a lack of outreach to elected officials. Steve Hirsch commented that the Mission Statement, and specifically the language "provide access," was not strong enough, does not accurately reflect the proactive nature of the Phoenixville Library, and agreed to draft a proposed update for Board consideration.
- <u>Budget Committee Update</u>: Mike English informed the Library Board that the Budget Committee of the Board had met to rework the submission requesting a five percent (5%) increase in funding from the Phoenixville Area School District, Mr. English suggested that the Board develop a strategy of managing Library financial assets in a more holistic fashion to encourage growth and savings. Lara Lorenzi indicated she would contact financial advisors Fred Hubler or Mike Polin as the Library Board may request to make a presentation at a future Library Board Meeting.
- <u>Officers Election</u>; Lauren Eustis indicated a need to formally elect certain proposed officers, as follows: Stephanie Allen, Vice President, and Mike English, Treasurer.