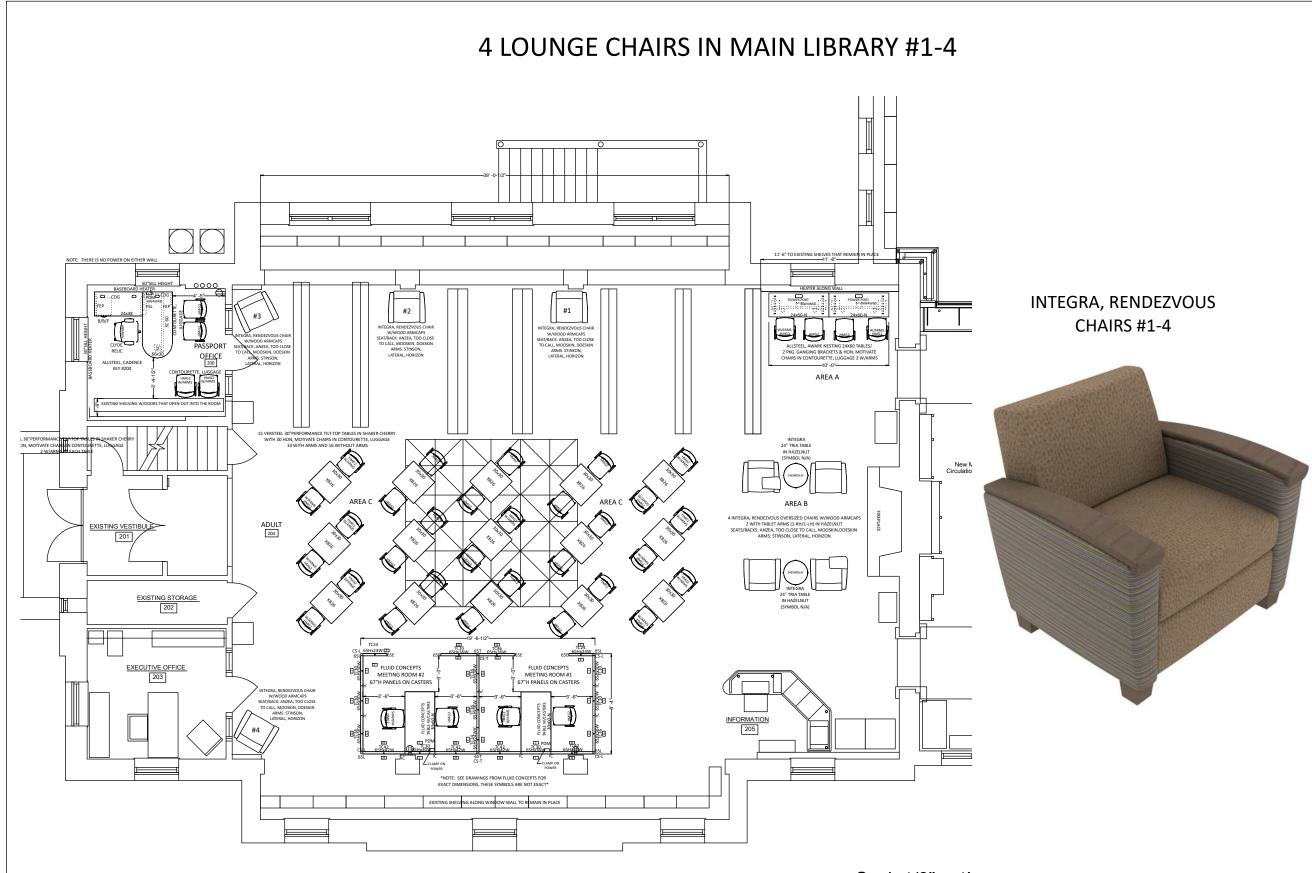

#### V. Old Business – Discussion Items

| a. Furniture Quotes- Lara Lorenzi     | 20 minutes |
|---------------------------------------|------------|
| b. Director Evaluation- Lauren Eustis | 10 minutes |
| d. Other old business?                | 5 minutes  |

#### **NEW BUSINESS**

- <u>Furniture Quotes:</u> Lara Lorenzi opened the discussion by confirming to the Library Board that USB charging ports on the furniture design can be ordered separately and that she awaits additional information. Ms. Lorenzi then updated the Board with respect to the two (2) estimates for upper-level furniture design, replacement and reconfiguration, one from Benjamin Roberts, Ltd., the other from J.P. Jay Associates. Ms. Lorenzi indicated that both offered similar designs, with the greatest difference being in small areas and the suggested approach to the same. Ms. Lorenzi suggested the quotes were not too far apart, and noted that J.P. Jay Associates was not asked to provide a quote for the Passport office. She noted that funding was expected to come from current Library funds. Steve Hirsch requested and Ms. Lorenzi agreed to approach Benajmin Roberts, Ltd. to update its quote with more flexible seating and updated charging ports, and approach J.P. Jay Associates to update its quote with regard to updated charging ports.
- <u>2023 2026 Strategic Plan</u>: Lara Lorenzi highlighted the draft plan circulated to the Library Board, broken down into several goals with supporting initiatives, success measures and the like. Lauren Eustis found the outdoor seating area initiative within the future library building goal to be intriguing; Ms. Eustis also noted a lack of outreach to elected officials. Steve Hirsch commented that the Mission Statement, and specifically the language "provide access," was not strong enough, does not accurately reflect the proactive nature of the Phoenixville Library, and agreed to draft a proposed update for Board consideration.
- <u>Budget Committee Update</u>: Mike English informed the Library Board that the Budget Committee of the Board had met to rework the submission requesting a five percent (5%) increase in funding from the Phoenixville Area School District, Mr. English suggested that the Board develop a strategy of managing Library financial assets in a more holistic fashion to encourage growth and savings. Lara Lorenzi indicated she would contact financial advisors Fred Hubler or Mike Polin as the Library Board may request to make a presentation at a future Library Board Meeting.
- <u>Officers Election</u>; Lauren Eustis indicated a need to formally elect certain proposed officers, as follows: Stephanie Allen, Vice President, and Mike English, Treasurer.