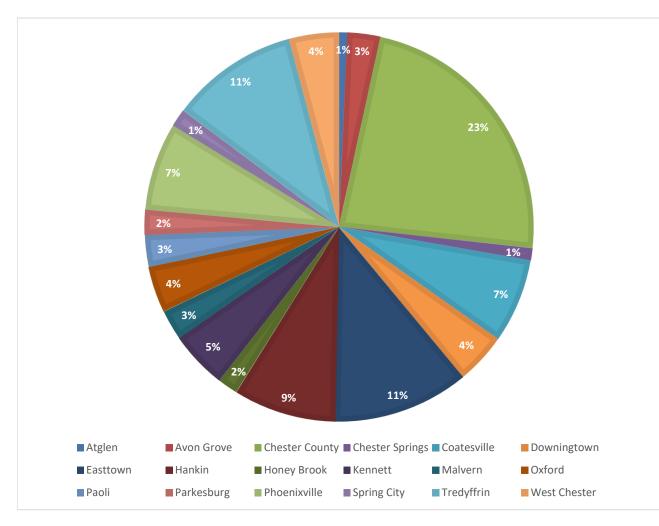

| January 2023 Circulation |        |           |        |
|--------------------------|--------|-----------|--------|
|                          | Sierra | OverDrive | Total  |
| Atglen                   | 2029   | 927       | 2956   |
| Avon Grove               | 8272   | 2453      | 10725  |
| Chester County/Hankin    | 94014  | 34183     | 128197 |
| Chester Springs          | 2295   | 2251      | 4546   |
| Coatesville              | 4312   | 1218      | 5530   |
| Downingtown              | 12785  | 3159      | 15944  |
| Easttown                 | 17108  | 13730     | 30838  |
| Honey Brook              | 5186   | 495       | 5681   |
| Kennett                  | 9363   | 7518      | 16881  |
| Malvern                  | 5238   | 1818      | 7056   |
| Oxford                   | 7428   | 2198      | 9626   |
| Parkesburg               | 3382   | 680       | 4062   |
| Phoenixville             | 13496  | 6371      | 19867  |
| Spring City              | 2375   | 407       | 2782   |
| Tredyffrin/Paoli         | 21318  | 8339      | 29657  |
| West Chester             | 9461   | 2489      | 11950  |
| TOTAL                    | 218062 | 88236     | 306298 |