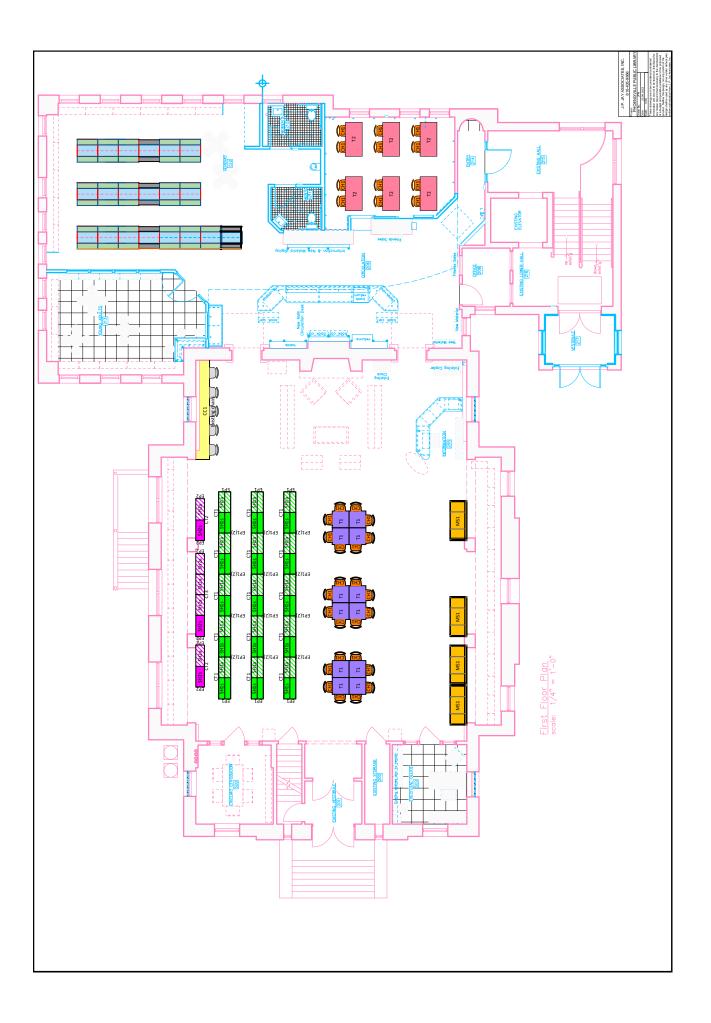

#### V. Old Business – Discussion Items

| a. Furniture Quotes- Lara Lorenzi     | 20 minutes |
|---------------------------------------|------------|
| b. Director Evaluation- Lauren Eustis | 10 minutes |
| d. Other old business?                | 5 minutes  |

#### **NEW BUSINESS**

- <u>Furniture Quotes:</u> Lara Lorenzi opened the discussion by confirming to the Library Board that USB charging ports on the furniture design can be ordered separately and that she awaits additional information. Ms. Lorenzi then updated the Board with respect to the two (2) estimates for upper-level furniture design, replacement and reconfiguration, one from Benjamin Roberts, Ltd., the other from J.P. Jay Associates. Ms. Lorenzi indicated that both offered similar designs, with the greatest difference being in small areas and the suggested approach to the same. Ms. Lorenzi suggested the quotes were not too far apart, and noted that J.P. Jay Associates was not asked to provide a quote for the Passport office. She noted that funding was expected to come from current Library funds. Steve Hirsch requested and Ms. Lorenzi agreed to approach Benajmin Roberts, Ltd. to update its quote with more flexible seating and updated charging ports, and approach J.P. Jay Associates to update its quote with regard to updated charging ports.
- <u>2023 2026 Strategic Plan</u>: Lara Lorenzi highlighted the draft plan circulated to the Library Board, broken down into several goals with supporting initiatives, success measures and the like. Lauren Eustis found the outdoor seating area initiative within the future library building goal to be intriguing; Ms. Eustis also noted a lack of outreach to elected officials. Steve Hirsch commented that the Mission Statement, and specifically the language "provide access," was not strong enough, does not accurately reflect the proactive nature of the Phoenixville Library, and agreed to draft a proposed update for Board consideration.
- <u>Budget Committee Update</u>: Mike English informed the Library Board that the Budget Committee of the Board had met to rework the submission requesting a five percent (5%) increase in funding from the Phoenixville Area School District, Mr. English suggested that the Board develop a strategy of managing Library financial assets in a more holistic fashion to encourage growth and savings. Lara Lorenzi indicated she would contact financial advisors Fred Hubler or Mike Polin as the Library Board may request to make a presentation at a future Library Board Meeting.
- <u>Officers Election</u>; Lauren Eustis indicated a need to formally elect certain proposed officers, as follows: Stephanie Allen, Vice President, and Mike English, Treasurer.