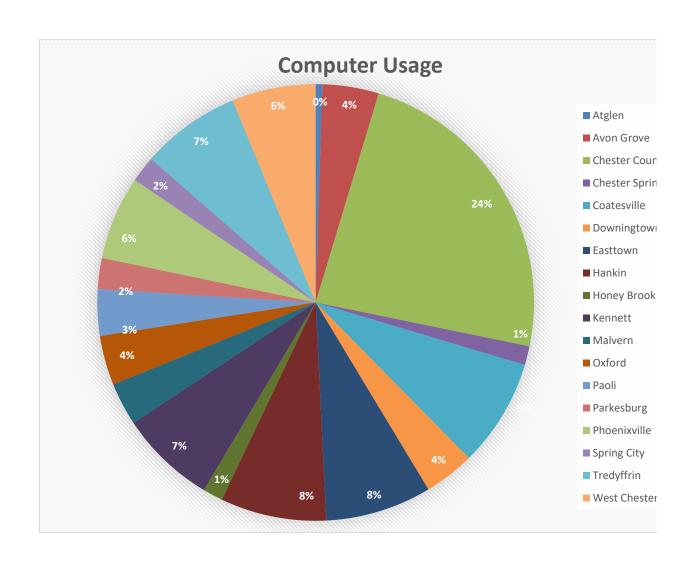

| 1237     | 1523  |
| Honey Brook                     | 110          | 179      | 289   |
| Kennett                         | 204          | 1185     | 1389  |
| Malvern                         | 187          | 429      | 616   |
| Oxford                          | 243          | 469      | 712   |
| Paoli                           | 42           | 626      | 668   |
| Parkesburg                      | 171          | 273      | 444   |
| Phoenixville                    | 407          | 799      | 1206  |
| Spring City                     | 58           | 318      | 376   |
| Tredyffrin                      | 196          | 1238     | 1434  |
| West Chester                    | 224          | 971      | 1195  |
| TOTAL                           | 4511         | 14901    | 19412 |



| Door | Count | Compar | isons | 2021 |
|------|-------|--------|-------|------|
|------|-------|--------|-------|------|

|                                       |      | January        | February       | March | April          | May            | June  | July          | August        | September      | October | November      | December       | Total           | vs Prior year   |
|---------------------------------------|------|----------------|----------------|-------|----------------|----------------|-------|---------------|---------------|----------------|---------|---------------|----------------|-----------------|-----------------|
| Atglen                                |      | -              | -              |       | -              | -              |       | -             | _