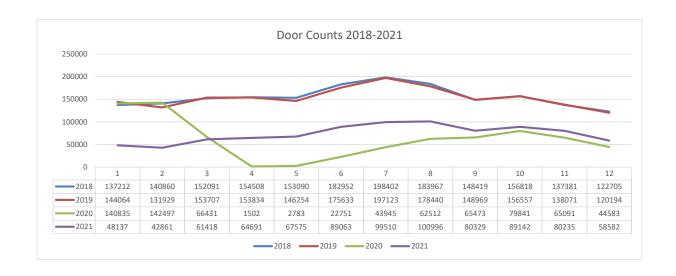

#### **Door Count:**

<u>July 2021:</u> 6,444 (This is 47% below our door county for July 2019 16% increase over the June 2021 door count stats.)

Phoenixville

August 2021: 6,271

September 2021: 5,032 (We had holiday closures, as well as, weather closures in September)

October 2021: 5,754

November 2021: 5,326 (11/1-11/27) Sensor was blocked so we are missing 2 days' worth of numbers. The library was also closed 11/25 & 11/26.

<u>December 2021:</u> 5,034 (unfortunately the count is off due to items blocking the counter, the numbers should really be higher.) This is an 86% increase over the 12/2020 door count.

<u>January 2022:</u> 5,468 This is an 85% increase over 1/2021.