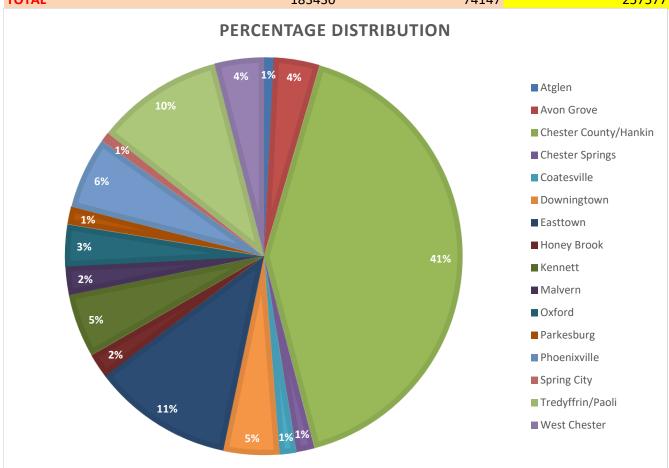

|
|        | 1266<br>6714<br>80081<br>1928<br>2745<br>9454<br>15494<br>4679<br>7729<br>4479<br>6679<br>3475<br>10529<br>1677<br>18829<br>7672 | 1266       779         6714       2907         80081       26419         1928       1913         2745       809         9454       2247         15494       13903         4679       468         7729       5547         4479       1528         6679       1988         3475       267         10529       4516         1677       371         18829       7853         7672       2632 |



| OverDrive Percentage | Distribution | 2021    |          |       |       |       |       |       |        |       |         |       |       |        |
|----------------------|--------------|---------|----------|-------|-------|-------|-------|-------|--------|-------|---------|-------|-------|--------|
| Library              | Percentage   | January | February | March | April | May   | June  | July  | August | Sept  | October | Nov   | Dec   | Total  |
|                      |              |         |          |       |       |       |       |       |        |       |         |       |       |        |
| TOTAL                |              | 80781   | 74160    | 80475 | 73476 | 75495 | 74908 | 79305 | 79118  | 71318 | 72303   | 71207 | 74147 |        |
| Atglen               | 1.05%